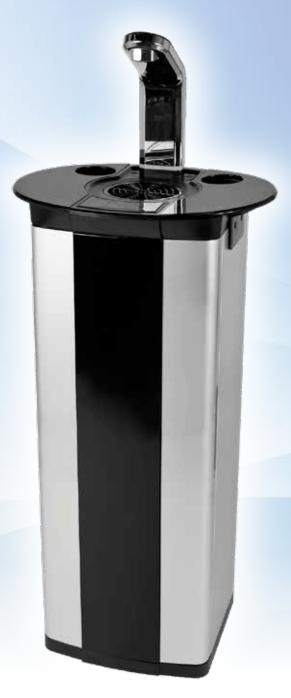

# H2O-3000

## **Specifications & Features**

Dimension: 20" Width x 16" Length x 51" Height Shipping weight: 75 lbs

Cold tank volume: 1 gallon Hot tank volume: 0.5 gallon

Cooling rate: 1.5 gal/hour 37-50°F Heating rate: 1.3 gal/hour 180°F

LG Compressor Elegant & modern design Leak detector Hot, cold, & room temperature water Sparkling/soda water option available Hot water safety lock Two hidden built-in cup holders Easy to use control Panel