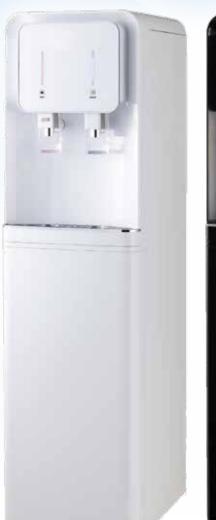

# KOOLA-500

## **Specifications & Features**

Dimension: 12" Width x 14" Length x 43" Height Gross weight: 49 lbs

Cold tank volume: 1 gallon Hot tank volume: 0.5 gallon

Cooling rate: 1.5 gal/hour 37-50°F Heating rate: 1.3 gal/hour 180°F

LG Compressor Hot & cold water Hot water safety lock