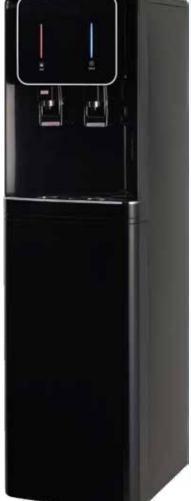

# KOOLA-500

## **Specifications & Features**

Dimension: 12" Width x 14" Length x 43" Height Gross weight: 49 lbs

Cold tank volume: 1 gallon Hot tank volume: 0.5 gallon

Cooling rate: 1.5 gal/hour 37-50°F Heating rate: 1.3 gal/hour 180°F

LG Compressor Hot & cold water Hot water safety lock