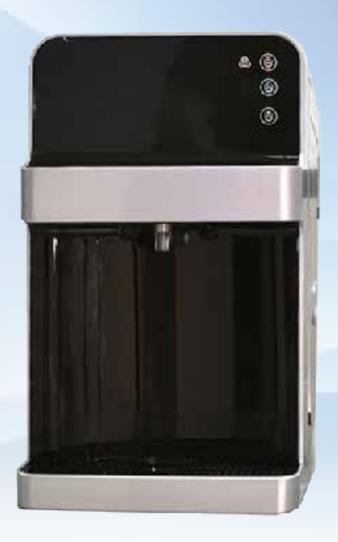

# H20-850

## **Specifications & Features**

**SPECIFICATIONS & FEATURES** 

Dimensions: 9" W x 15" L x 15.5" H

Weight: 72 lbs Cold Tank: 1 gallon Hot tank: 0.5 gallon

Designed specifically to remedy counter clearance issues encountered with similar capacity models, the H2O-850 fits an entire 1 Gallon cold tank and space for a full 4 Stage Filtration system in a 15 ½ inch tall package.