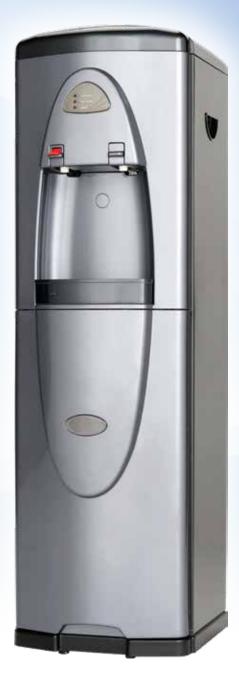

# KOOLA G3-750

## **Specifications & Features**

Dimension: 13" Width x 15" Length x 42" Height Shipping weight: 58 lbs

Cold tank volume: 1 gallon Hot tank volume: 0.5 gallon

Cooling rate: 1.5 gal/hour 37-50°F Heating rate: 1.3 gal/hour 180°F

Hot & cold water Hot water safety lock Large dispensing gap LED light indicator LG Compressor