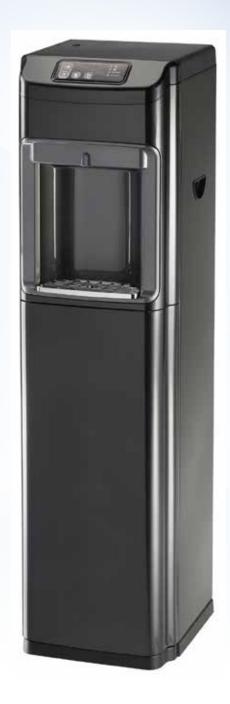

# **KOOLA G5-2000**

## Specifications & Features

Floor Model:

Dimension: 13" Width x 14" Length x 48" Height

Shipping weight: 77 lbs

**Counter Top:** 

Dimension: 12" Width x 14" Length x 20" Height

Gross weight: 44 lbs

Cold tank volume: 1 gallon Hot tank volume: 0.5 gallon

Room temperature tank volume: 2.3 gallon

Cooling rate: 1.5 gal/hour 37-50°F Heating rate: 1.3 gal/hour 180°F

LG Compressor

Hot, cold, & room temperature water Hot water safety lock

Energy saving sleep mode Hidden built-in cup holder Large dispensing gap