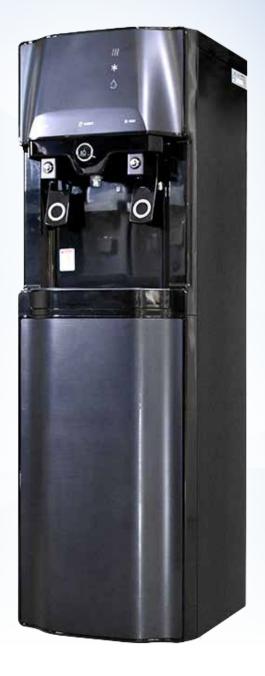

## Specifications & Features

Dimensions:13.25" W x 15.25" L x 43.5" H

Weight: 54 lbs Cold Tank: 2 Gallons Hot Tank: 1 Gallon

Cooling Rate: 3 Gal/hour 37-50°F Heating Rate: 2.8 Gal/hour 180°F

Efficient, Highly Reliable, and just the Right capacity Specifications as a work horse unit; the H2O-2200 is a fully mechanical Hot, Cold, and Ambient Dispenser with an LG Compressor and a 2 Gallon Cold Tank.

Featuring a redesigned new to market dual function mechanical paddle, the H2O-2200 is able to dispense both hot and ambient water from a single spigot, allowing for the classic mechanical 2 spigot / paddle design while being able to deliver 3 temperatures of water.

LG Compressor
Anti-Microbial Panels
Hot & Cold Water
Hot Water Safety Lock
Hot Power Consumption 1000W
Cold Power Consumption 100W
110V~127V AC / 50-60Hz
Refrigerant R134A
Climate Class T
USA Final Assembly & Quality Control